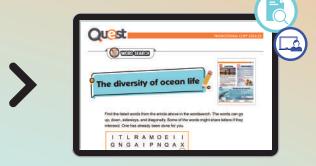

# Word Search & Anagrams

Word games for students to spark interest in learning English.